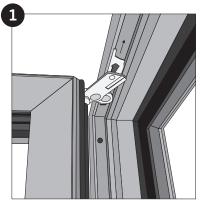

## Window with invisible hinges sash installation back to the frame

Step 2.1 Fix the sash in to the frame.

Fit the sash in to the bottom hinge

Insert scissor to the frame groove

Push sash and scissor towards to the frame

1

Refit aditional fittings

Fasten the screws of top hinge holding the sash (turn clockwise) with the help of hexagonal screwdriver bit.

**Step 2.2** Fit the upper hinge of the sash to the frame.

Step 2.3 Fix the upper hinge of the sash.