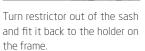

**Step 2.4** Fasten the opening restrictor back to the frame.

The sash is now fitted

**Step 2.5** Close the sash, check if it is functioning properly. Adjust if needed.