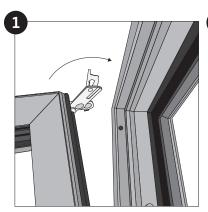

(P.s. Opening restrictor is not a must thing. It depends on a window furniture list. In somes cases it might not be included.)

Release fixator of the holder with the help of screwdriver. Just fit screwdriver into the gap

Slide the restrictor to the side

Lift up the restrictor from the holder.

Turn released restrictor under the sash to avoid breaking

Open the sash in 90 degrees and support it.

Release the screws of top hinge holding the sash (turn anticlockwise) with the help of 2.5 mm hexagonal screwdriver bit.