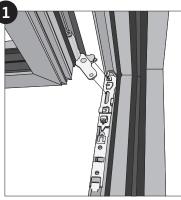

(P.s. Opening restrictor is not a must thing. It depends on a window furniture list. In somes cases it might not be included.)

Release fixator of the holder with the help of screwdriver. Just fit screwdriver into the gap

Slide the restrictor to the side

Lift up the restrictor from the holder.

Turn released restrictor under the sash to avoid breaking

Open the sash in 90 degrees and support it.

Release the screws of top hinge holding the sash (turn anticlockwise) with the help of 2.5 mm hexagonal screwdriver bit.