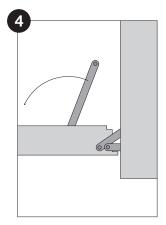

Lift the sash up in order to take it out from the bottom hinge.

**Step 1.5** After removing the sash, place it safely (vertical support recommended).