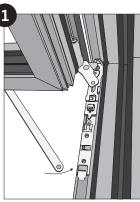

Slide the restrictor to the side

Lift up the restrictor from the holder.

Turn released restrictor under the sash to avoid breaking

Open the sash in 90 degrees and support it.

Release the screws of top hinge holding the sash (turn anticlockwise) with the help of 2.5 mm hexagonal screwdriver bit.

NB! Support the sash during the hole process.

Step 1.3 Take the sash out of the top hinge.

Push sash to the opposite side from the frame

Tilt sash to yourself to release uppe scissor.

Step 1.4 Lift up the sash from bottom hinge.