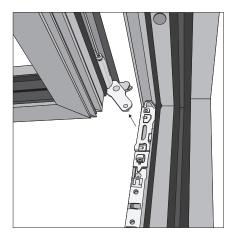

#### Window with hidden hinges sash removal

**Tools needed:** 

○ 2.5

đ٢

Cordless screwdriverr

Screw driver

Light hammer

**Step 1.1** Open the sash for removing opening restrictor.

(P.s. Opening restrictor is not a must thing. It depends on a window furniture list. In somes cases it might not be included.)

Release fixator of the holder with the help of screwdriver. Just fit screwdriver into the gap

Slide the restrictor to the side

Lift up the restrictor from the holder.

Turn released restrictor under the sash to avoid breaking

Open the sash in 90 degrees and support it.

Release the screws of top hinge holding the sash (turn anticlockwise) with the help of 2.5 mm hexagonal screwdriver bit.