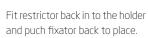

**Step 2.4** Fasten the opening restrictor back to the frame.

The sash is now fitted

**Step 2.5** Close the sash, check if it is functioning properly. Adjust if needed.