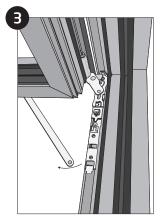

NB! Support the sash during the hole process.

Step 1.3 Take the sash out of the top hinge.

Push sash to the opposite side from the frame

Tilt sash to yourself to release uppe scissor.

Step 1.4 Lift up the sash from bottom hinge.

Lift the sash up in order to take it out from the bottom hinge.

**Step 1.5** After removing the sash, place it safely (vertical support recommended).