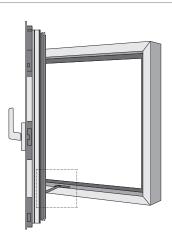

#### Window with hidden hinges sash removal

**Tools needed:** 

○ 2.5

đ٢

Cordless screwdriverr

Screw driver

Light hammer

**Step 1.1** Open the sash for removing opening restrictor.