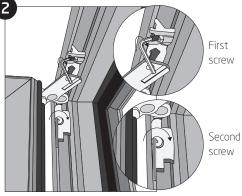

1

Refit aditional fittings

Fasten the screws of top hinge holding the sash (turn clockwise) with the help of hexagonal screwdriver bit.

**Step 2.2** Fit the upper hinge of the sash to the frame.

Step 2.3 Fix the upper hinge of the sash.