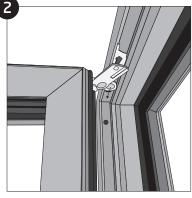

**Step 2.4** Fasten the opening restrictor back to the frame.

The sash is now fitted

**Step 2.5** Close the sash, check if it is functioning properly. Adjust if needed.