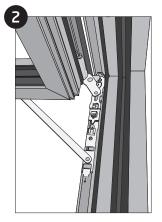

Slide the restrictor to the side

Lift up the restrictor from the holder.

Turn released restrictor under the sash to avoid breaking

Open the sash in 90 degrees and support it.

Release the screws of top hinge holding the sash (turn anticlockwise) with the help of 2.5 mm hexagonal screwdriver bit.

NB! Support the sash during the hole process.

Step 1.3 Take the sash out of the top hinge.

Push sash to the opposite side from the frame

Tilt sash to yourself to release uppe scissor.

Step 1.4 Lift up the sash from bottom hinge.