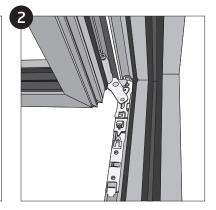

Slide the restrictor to the side

Lift up the restrictor from the holder.

Turn released restrictor under the sash to avoid breaking

Open the sash in 90 degrees and support it.

Release the screws of top hinge holding the sash (turn anticlockwise) with the help of 2.5 mm hexagonal screwdriver bit.

NB! Support the sash during the hole process.

Step 1.3 Take the sash out of the top hinge.

Push sash to the opposite side from the frame

Tilt sash to yourself to release uppe scissor.

Step 1.4 Lift up the sash from bottom hinge.