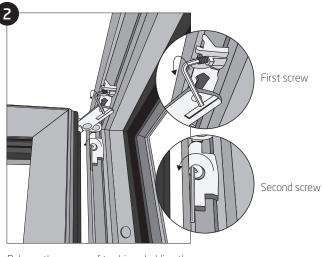

## Window with invisible hinges sash installation back to the frame

Step 2.1 Fix the sash in to the frame.

Fit the sash in to the bottom hinge

Insert scissor to the frame groove

Push sash and scissor towards to the frame

1

Refit aditional fittings

Fasten the screws of top hinge holding the sash (turn clockwise) with the help of hexagonal screwdriver bit.

**Step 2.2** Fit the upper hinge of the sash to the frame.

Step 2.3 Fix the upper hinge of the sash.