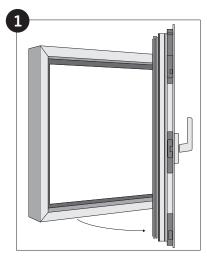

#### Window with hidden hinges sash removal

**Tools needed:** 

○ 2.5

đ٢

Cordless screwdriverr

Screw driver

Light hammer

**Step 1.1** Open the sash for removing opening restrictor.

Slide the restrictor to the side

Lift up the restrictor from the holder.

Turn released restrictor under the sash to avoid breaking

Open the sash in 90 degrees and support it.

Release the screws of top hinge holding the sash (turn anticlockwise) with the help of 2.5 mm hexagonal screwdriver bit.

NB! Support the sash during the hole process.

Step 1.3 Take the sash out of the top hinge.

Push sash to the opposite side from the frame

Tilt sash to yourself to release uppe scissor.

Step 1.4 Lift up the sash from bottom hinge.