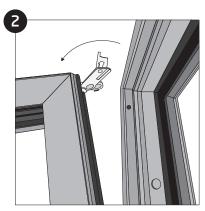

1

Refit aditional fittings

Fasten the screws of top hinge holding the sash (turn clockwise) with the help of hexagonal screwdriver bit.

**Step 2.2** Fit the upper hinge of the sash to the frame.

Step 2.3 Fix the upper hinge of the sash.

**Step 2.4** Fasten the opening restrictor back to the frame.

The sash is now fitted

**Step 2.5** Close the sash, check if it is functioning properly. Adjust if needed.