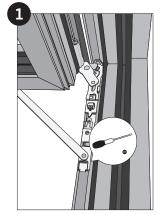

(P.s. Opening restrictor is not a must thing. It depends on a window furniture list. In somes cases it might not be included.)

Release fixator of the holder with the help of screwdriver. Just fit screwdriver into the gap

Slide the restrictor to the side

Lift up the restrictor from the holder.

Turn released restrictor under the sash to avoid breaking

Open the sash in 90 degrees and support it.

Release the screws of top hinge holding the sash (turn anticlockwise) with the help of 2.5 mm hexagonal screwdriver bit.